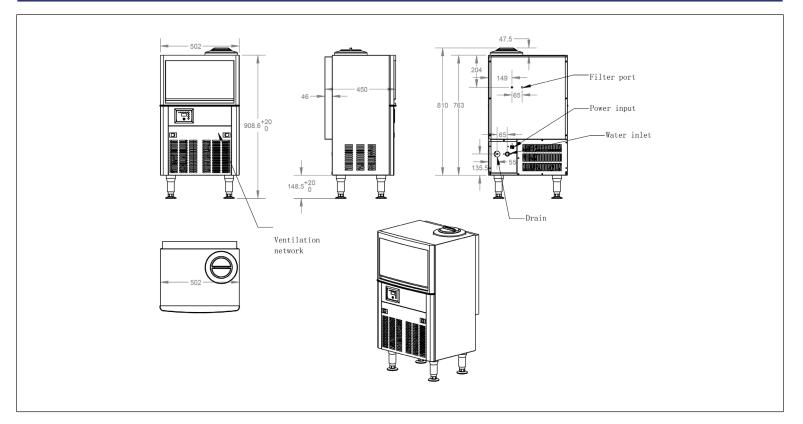

# Refrigeration

| TECHNICAL SPECIFICATION |                                             |
|-------------------------|---------------------------------------------|
| Item                    | 48054                                       |
| Model                   | IC-CN-0089ST                                |
| Bin Capacity            | 33 lbs / 15 kg                              |
| Production Per Day      | 80 lbs / 36 kg                              |
| Ice Shape               | cube                                        |
| Max Ambient Temperature | 5 – 40°C / 41 – 104°F                       |
| Condenser Unit          | Air                                         |
| Refrigerant             | R290                                        |
| Net Weight              | 79.4 lbs / 36 kg                            |
| Gross Weight            | 88.2 lbs / 40 kg                            |
| Net Dimensions          | 19.7" x 17.7" x 35.4"<br>500 x 450 x 900 mm |
| Gross Dimensions        | 22.8" x 20.9" x 32.9"<br>580 x 530 x 835 mm |