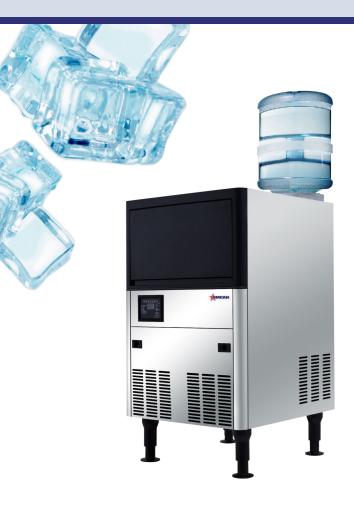

## 20" Ice Maker Dual Water Input - 115V, 350W

This innovative ice maker machine offers the

and hello to a reliable supply of ice at your fingertips.

versatility for your specific needs.

tools and a minimal amount of time. **Effective Ice Production Capabilities** 

convenience of two water input choices, providing

Whether you prefer using tap water or purified water, this machine allows you to select the option that works best for you. The dual water input feature sets this ice maker apart, making it a practical and user-friendly appliance for your home or business. Say goodbye to the inconvenience of constantly refilling ice trays

The digital display simplifies the adjustment of power settings, ice thickness, cube size, and cleaning cycles, providing ease of operation

ITEM: 48054 MODEL: IC-CN-0089ST

#### **Adjustable Feet**

**FEATURES:** 

**Easy Installation** 

office spaces.

 $\checkmark$ 

The appliance offers flexibility in adjusting the height and level to suit different environments, ensuring a perfect fit and stable operation wherever it is placed.